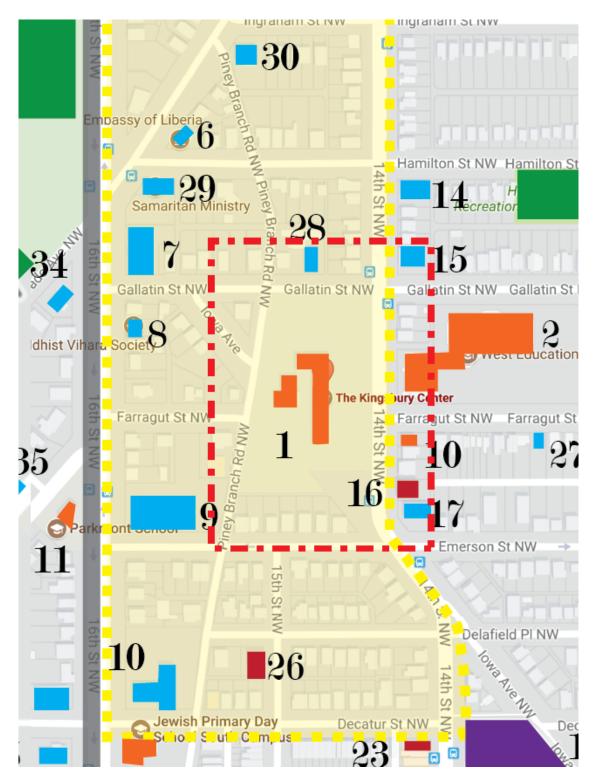

#### Survey of Non-Residential Institutions & R-16 Overlay

Survey of Non-Residential Institutions (Area around The Kingsbury Center)

### Survey of Non-Residential Institutions (Educational Only)

- 1. Kingsbury Center 14<sup>th</sup> between Emerson & Gallatin
- 2. West Elementary School Farragut between 13th & 14th
- 3. Military Road School<sup>1</sup> Military between 13<sup>th</sup> & 14<sup>th</sup>
- 4. Brightwood Education Campus<sup>2</sup> Nicholson between 13<sup>th</sup> & 14<sup>th</sup>
- 5. Friendship Public Charter School<sup>3</sup> Nicholson between 13<sup>th</sup> & 14<sup>th</sup>

6. Manna Bilingual Child Development Center – Colorado between Kennedy & Longfellow

- 7. Bright Start Early Childcare / Bright Start Pre-School<sup>4</sup> Georgia & Kennedy
- 8. Curious Mind Child Care Georgia between Jefferson & Ingraham Sts.
- 9. Estrellitas Montessori School 14th between Jefferson & Ingraham
- 10. YOUR Enrichment Center<sup>5</sup> 14<sup>th</sup> & Farragut
- 11. Parkmont School 16<sup>th</sup> St. between 16<sup>th</sup> & Blagden
- 12. Jewish Primary Day School (JPDS) <sup>6</sup> 16<sup>th</sup> & Decatur
- 13. Phase II DC Academy<sup>7</sup> 14<sup>th</sup> between Crittenden & Decatur
- 14. The Preparatory School 16th & Allison (Hemline Church)
- 15. Dorothy Height Elementary School<sup>8</sup> Allison & 13<sup>th</sup>
- 16. Bancroft Elementary School<sup>8</sup> 13<sup>th</sup> & Allison
- 17. Sharpe Health School<sup>8</sup> 13<sup>th</sup> & Allison
- 18. MacFarland Middle School Iowa between Webster & Allison (under construction)
- 19. Roosevelt High School 13th between Allison & Upshur
- 20. 19<sup>th</sup> St. Baptist Church Child Development Center–16<sup>th</sup> between Allison & Buchanan
- 21. Amazing Life Games Pre School 16th & Upshur
- 22. Powell Education Campus Upshur between 13th & 14th
- 23. Centro Nia<sup>9</sup> Upshur between 13<sup>th</sup> & Kansas

## Survey of Non-Residential Institutions (Religious and Other)

- 1. Carter Barron Park/Amphitheater
- 2. Fitzgerald Tennis Center
- 3. Egyptian Embassy
- 4. Sixth Presbyterian Church
- 5. Buddhist Congregational Church
- 6. Liberian Embassy
- 7. Christ Lutheran church
- 8. Buddhist Vihara
- 9. Church of Latter Day Saints
- 10. Church of Christ
- 11. Capital Spanish Church
- 12. 7th Day Adventist Church
- 13. 19th Street Baptist Church
- 14. Jehovah's Witnesses
- 15. Mt. Zion Baptist Church
- 16. Uptown Inn
- 17. St. Paul AME Church
- 18. Metrobus Northern Garage
- 19. Marantha Gospel Hall
- 20. Hamilton Park / DC Rec
- 21. Ultimate Dental Care
- 22. People's Congregational United Church of Christ
- 23. Andromeda Transcultural Health
- 24. Debre Selam Kidist Mariam Church
- 25. Foreign chancery
- 26. Century Club
- 27. Macedonia Church of God
- 28. St. Luke's Baptist
- 29. Samaritan Ministry
- 30. 1st Superet Branch Church of Christ
- 31. Greater New St. Paul Baptist Church
- 32. International Guest House
- 33. Star of Bethlehem Church
- 34. Embassy of The Republic of The Congo
- 35. Zion Baptist Church
- 36. Walmart