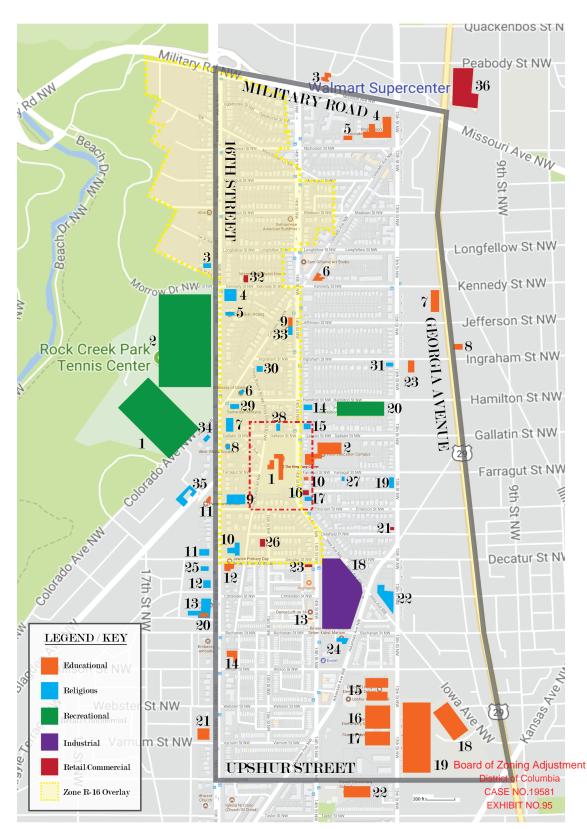

#### Survey of Non-Residential Institutions & R-16 Overlay

Survey of Non-Residential Institutions (Area around The Kingsbury Center)

### Survey of Non-Residential Institutions (Educational Only)

- 1. Kingsbury Center 14<sup>th</sup> between Emerson & Gallatin
- 2. West Elementary School Farragut between 13th & 14th
- 3. Military Road School<sup>1</sup> Military between 13<sup>th</sup> & 14<sup>th</sup>
- 4. Brightwood Education Campus<sup>2</sup> Nicholson between 13<sup>th</sup> & 14<sup>th</sup>
- 5. Friendship Public Charter School<sup>3</sup> Nicholson between 13<sup>th</sup> & 14<sup>th</sup>

6. Manna Bilingual Child Development Center – Colorado between Kennedy & Longfellow

- 7. Bright Start Early Childcare / Bright Start Pre-School<sup>4</sup> Georgia & Kennedy
- 8. Curious Mind Child Care Georgia between Jefferson & Ingraham Sts.
- 9. Estrellitas Montessori School 14th between Jefferson & Ingraham
- 10. YOUR Enrichment Center<sup>5</sup> 14<sup>th</sup> & Farragut
- 11. Parkmont School 16<sup>th</sup> St. between 16<sup>th</sup> & Blagden
- 12. Jewish Primary Day School (JPDS) <sup>6</sup> 16<sup>th</sup> & Decatur
- 13. Phase II DC Academy<sup>7</sup> 14<sup>th</sup> between Crittenden & Decatur
- 14. The Preparatory School 16th & Allison (Hemline Church)
- 15. Dorothy Height Elementary School<sup>8</sup> Allison & 13<sup>th</sup>
- 16. Bancroft Elementary School<sup>8</sup> 13<sup>th</sup> & Allison
- 17. Sharpe Health School<sup>8</sup> 13<sup>th</sup> & Allison
- 18. MacFarland Middle School Iowa between Webster & Allison (under construction)
- 19. Roosevelt High School 13th between Allison & Upshur
- 20. 19<sup>th</sup> St. Baptist Church Child Development Center–16<sup>th</sup> between Allison & Buchanan
- 21. Amazing Life Games Pre School 16th & Upshur
- 22. Powell Education Campus Upshur between 13th & 14th
- 23. Centro Nia<sup>9</sup> Upshur between 13<sup>th</sup> & Kansas

- 2. Next to Friendship Charter School
- 3. Next to Brightwood Education Campus
- 4. Separate Entities/Separate Entrances
- 5. Pre-teen/Teen Before & After Care
- 6. Main Campus  $16^{th}$  & Military (under construction)
- 7. Special Needs Adult Daycare Van Delivery Drop-off/Pick-up
- 8. Part of 3-school complex across from Roosevelt HS
- 9. <sup>9</sup> Infant/Toddler/Pre-School

<sup>1.</sup> LAMB location – 1/3

## Survey of Non-Residential Institutions (Religious and Other)

- 1. Carter Barron Park/Amphitheater
- 2. Fitzgerald Tennis Center
- 3. Egyptian Embassy
- 4. Sixth Presbyterian Church
- 5. Buddhist Congregational Church
- 6. Liberian Embassy
- 7. Christ Lutheran church
- 8. Buddhist Vihara
- 9. Church of Latter Day Saints
- 10. Church of Christ
- 11. Capital Spanish Church
- 12. 7th Day Adventist Church
- 13. 19th Street Baptist Church
- 14. Jehovah's Witnesses
- 15. Mt. Zion Baptist Church
- 16. Uptown Inn
- 17. St. Paul AME Church
- 18. Metrobus Northern Garage
- 19. Marantha Gospel Hall
- 20. Hamilton Park / DC Rec
- 21. Ultimate Dental Care
- 22. People's Congregational United Church of Christ
- 23. Andromeda Transcultural Health
- 24. Debre Selam Kidist Mariam Church
- 25. Foreign chancery
- 26. Century Club
- 27. Macedonia Church of God
- 28. St. Luke's Baptist
- 29. Samaritan Ministry
- 30. 1st Superet Branch Church of Christ
- 31. Greater New St. Paul Baptist Church
- 32. International Guest House
- 33. Star of Bethlehem Church
- 34. Embassy of The Republic of The Congo
- 35. Zion Baptist Church
- 36. Walmart